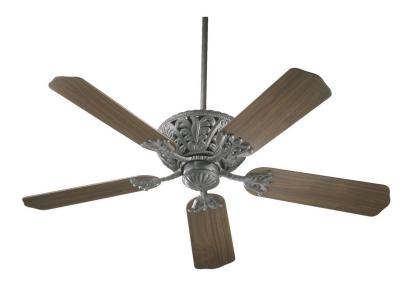

# Windsor 52-in 5 Blade Toasted Sienna Traditional Ceiling Fan

#### **GENERAL SPECS**

2 Finishes Available Lifetime Motor Warranty Five Blades 52" Blade Sweep 14-Degree Blade Pitch 80" Lead Wire 4" and 6" Downrods Included

## MECHANICAL SPECS

188 x 15 Motor Size 3 Speeds-Reversible 16 Poles 61/42/22 AMPS on H/M/L 83/34/9 WATTS on H/M/L 169/110/54 RPMS on H/M/L Triple Capacitor Remote Control Adaptable Detachable Switch Cup Skirted Blade Arms